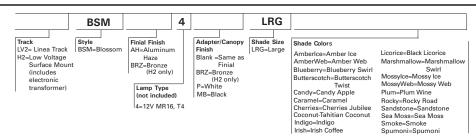

# LV2BSMLRG H2BSMLRG

Art Glass Low Voltage Pendant Large Blossom 50W MR16/T4

> Linea Wireway Surface

Halo Art Glass shades may vary in color, pattern and shape due to their handmade nature. Slight imperfections add to their charm and unique character.